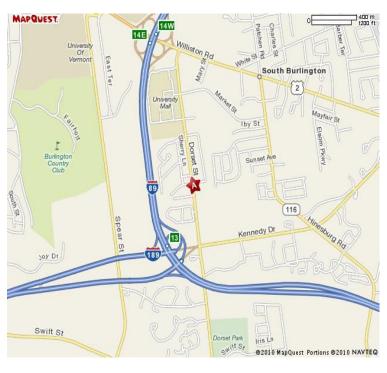

## **Directions**

From the airport: Turn left out of the parking lot onto Airport Drive. Airport Dr. turns into Kennedy Drive. Go approximately 2 miles and turn right onto Dorset Street. The Hotel is 2/10 mile down on the left.

From Downtown: Take route 2 east approximately 2 miles to Dorset Street. Turn right onto Dorset. The hotel is 1/2 mile down on the right.

From Interstate 89: Take Exit 14 East to Williston Road. Turn right onto Dorset Street. The hotel is 3/4 mile down Dorset on the right.